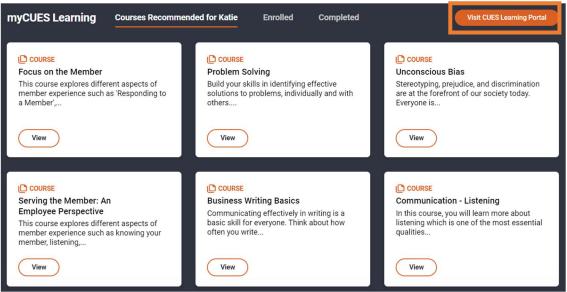

 You will be redirected to the myCUES Learning section. From here click on "Visit CUES Learning Portal".

3. You will be redirected to the Sign In, click on "Use Single Sign On" this will connect you with your CUES login. You do not need to login again.