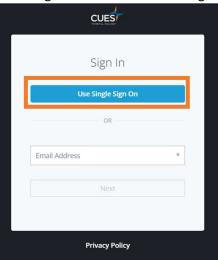

 You will be redirected to the myCUES Learning section. From here click on "Visit CUES Learning Portal".

3. You will be redirected to the Sign In, click on "Use Single Sign On" this will connect you with your CUES login. You do not need to login again.