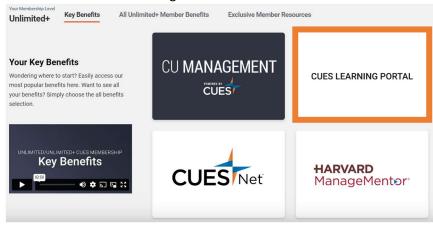

## Process:

1. Once Logged in to CUES.org, you will be directed to the myCUES Dashboard. From here you can access the CUES Learning Portal by scrolling down to the "Key Benefits" section and clicking Access on the CUES Learning Portal card.