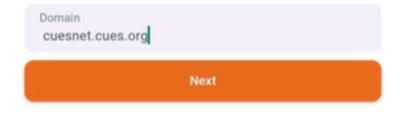

#### **Connected Community**

Higher Logic Mobile Apps

It's easy to connect with your community on the Higher Logic mobile app.

- Once the app has been installed, open it and you will be prompted to enter a domain name, type in "cuesnet.cues.org" and click "Next" (shown below).
- 3. You will now be prompted to login with your CUES.org credentials. After you login you will have access to the app.